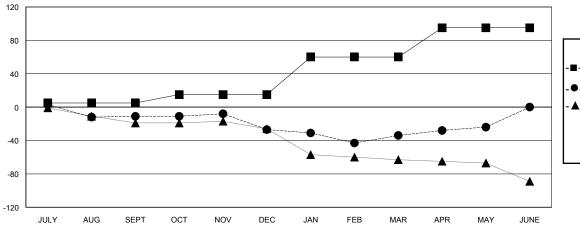

## GOALS AND ACTUAL MEMBERS CUMULATIVE

| - | - ■ - NEW MEMBER GROWTH NET GOAL  |
|---|-----------------------------------|
| ŀ | ■ NEW MEMBER GROWTH ACTUAL        |
| ŀ | - A - LAST YEAR MEMBERSHIP ACTUAL |
|   |                                   |
| L |                                   |